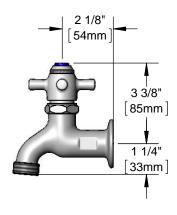

## **Architect/Engineering Specifications:**

Single hole, single temperature, wall mount faucet with polished chrome plated brass body, garden hose male outlet, fast self-closing cartridge, 4-Arm handle and 1/2" NPT female inlet. Certified to ASME A112.18.1/CSA B125.1, NSF 61-Section 9 and NSF 372.

#### Features & Benefits:

- Single hole, single temperature wall mount faucet w/ polished chrome plated brass body
- Garden hose male outlet
- · Fast self-closing cartridge
- 4-Arm handle with color coded index
- 1/2" NPT female inlet
- Material: Polished chrome plated brass body and chrome plated brass handle