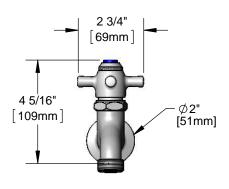

## **Architect/Engineering Specifications:**

Single hole, single temperature, wall mount faucet with polished chrome plated brass body, garden hose male outlet, fast self-closing cartridge, 4-Arm handle and 1/2" NPT female inlet. Certified to ASME A112.18.1/CSA B125.1, NSF 61-Section 9 and NSF 372.

#### Features & Benefits:

- Single hole, single temperature wall mount faucet w/ polished chrome plated brass body
- Garden hose male outlet
- · Fast self-closing cartridge
- 4-Arm handle with color coded index
- 1/2" NPT female inlet
- Material: Polished chrome plated brass body and chrome plated brass handle